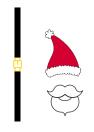

## Santa

Step 1 Cut out Santa's hat, beard and belt

Step 2 Paint the bottom 2/3 of your clean, empty Yakult bottle red, and the top 1/3 white

Step 3 Stick on Santa's belt, beard and hat

Step 4 Decorate your Santa!

Step 5 Poke a hole in the back, thread some string and hang on your tree!