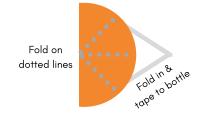

## Reindeer

Step 1 Cut out Reindeers
antlers, cut along solid
line and fold along
dotted lines

Step 2 Paint your clean, empty Yakult bottle brown

Step 3 Stick the Reindeer's antlers on either side by folding and taping

Step 4 Decorate your Reindeer!

Step 5 Poke a hole in the back, thread some string and hang on your tree!