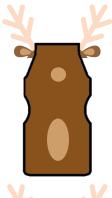

## Reindeer

Step 1 Cut out Reindeers
antlers, cut along solid
line and fold along
dotted lines

Step 2 Paint your clean, empty Yakult bottle brown

Step 3 Stick the Reindeer's antlers on either side by folding and taping

Step 4 Decorate your Reindeer!

Step 5 Poke a hole in the back, thread some string and hang on your tree!