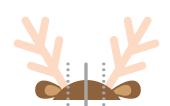

## Reindeer

Step 1 Cut out Reindeers
antlers, cut along solid
line and fold along
dotted lines

Step 2 Paint your clean, empty Yakult bottle brown

Step 3 Stick the Reindeer's antlers on either side by folding and taping