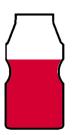

## Snowman

Step 1 Cut out Snowmans hat, scarf and nose

Step 2 Paint your clean, empty Yakult bottle white (or keep it clear)

Step 3 Fold nose into cone shape

Step 4 Stick on Snowman hat, nose and scarf

Step 5 Decorate your Snowman!