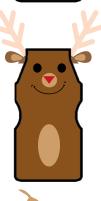

Step 4 Decorate your Reindeer!

Step 5 Poke a hole in the back, thread some string and hang on your tree!