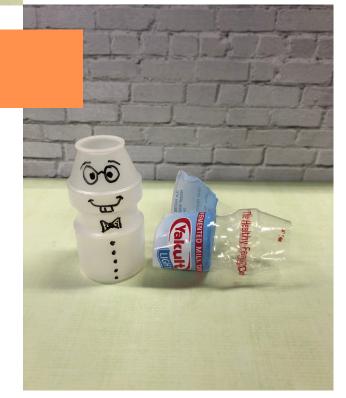

#### Step 1:

Remove the outer wrapper from the Yakult Light bottle and use the markers to design your character.

\*Remember: soft plastics like the outer wrapper of the Yakult bottle can be recycled in collection bins at most major supermarkets.

#### Step 2:

Soak the cotton balls with water and fill the Yakult bottle to the top with wet cotton balls. Then sprinkle alfalfa seeds over the top of the cotton wool.