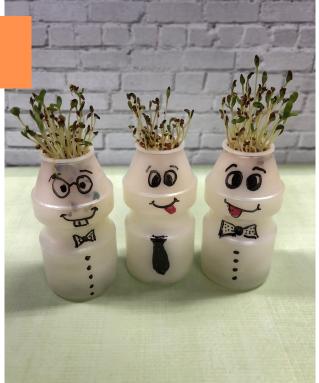

#### Step 3:

Sprinkle water gently over the top of the alfalfa seeds every 2-3 days. Alfalfa sprouts should be fully grown within 1-2 weeks.

\*Alfalfa sprouts have a sweet, nutty flavour. They are high in antioxidants and are a great source of vitamins.