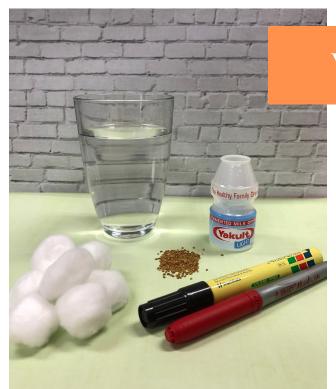

## You will need:

Yakult Light Bottle Markers Cotton Wool Balls Water Alfalfa Sprout Seeds